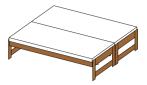

### cubus tandem bed

bed sides lamellar long listel tandem bed with integrated slatted frame max. mattress height: 15 cm (see mobile mattresses) types of wood: alder, beech, beech heartwood, oak, oak white oil

#### dimensions of lying surface:

 $\mathbf{h}$  height |  $\mathbf{w}$  width |  $\mathbf{l}$  length |  $\mathbf{d}$  depth

| h | 46  |
|---|-----|
| w | 90  |
| ι | 200 |

total width = width of lying surface total length = length of lying surface + 6 cm