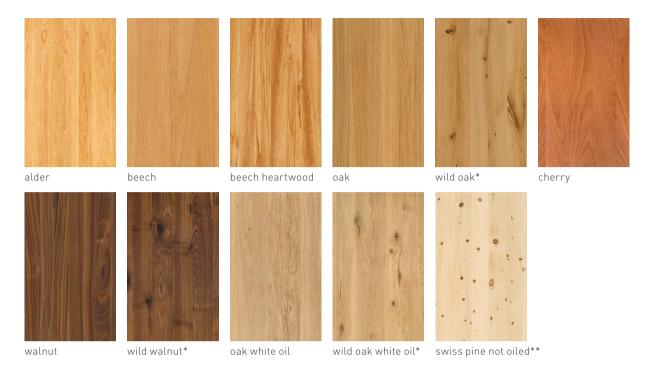

### cubus tandem bed

bed sides lamellar long listel tandem bed with integrated slatted frame max. mattress height: 15 cm (see mobile mattresses) types of wood: alder, beech, beech heartwood, oak, oak white oil

# types of wood

Unless stated otherwise, all wooden surfaces are finished with natural oil.

A detailed list of the wood types available for this product can be found on page 1.

<sup>\*</sup>wild wood versions only available on fronts

<sup>\*\*</sup>swiss pine only available for selected items; finished with natural oil on request