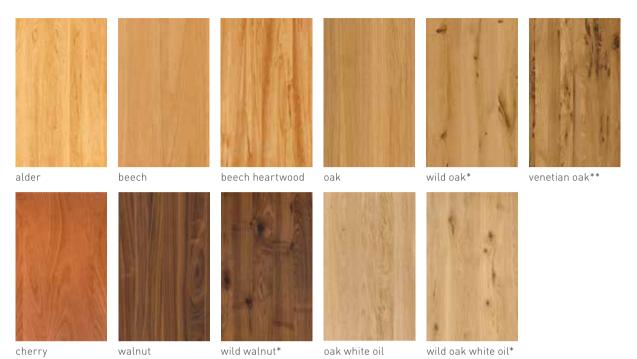

# types of wood

Unless stated otherwise, all wooden surfaces are finished with pure natural oil. A detailed list of the wood types available for this product can be found on page 1.

### colour patterns

Wood is one of the most noble, beautiful and versatile natural products we have. Every piece of wood is unique. Differences in colour are a result of the wood's structure and place of origin. Similarly, the age of the piece of furniture will determine its colour, as natural factors in your home's environment (e.g. sunlight) can change the surface colour. When your order specifies a particular colour, we do our best to match it. But minor variations in wood, leather, fabric, glass and ceramic are inevitable. An exact colour match will never be possible.

\*wild wood versions only available on fronts and table tops

\*\*venetian oak is only available on fronts