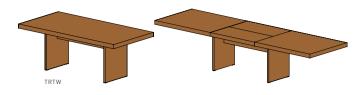

## tema tables

**tema** table with wooden side panel | non-extendable table or with extension

table top: solid wood
table insert: solid wood
types of wood: alder, beech, beech heartwood, oak, wild oak,
cherry, walnut, wild walnut, oak white oil, wild oak white oil
frame: solid wood

1 integrated, cushioned insert panel, wood, 100 cm.