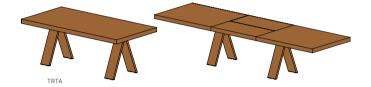

# **tema** table with wooden A-frame | non-extendable table or with extension

table top: solid wood | table insert: solid wood

types of wood: alder, beech, beech heartwood, oak, wild oak, cherry, walnut, wild walnut, oak white oil, wild oak white oil frame: solid wood

1 integrated, cushioned insert panel, wood, 100 cm.