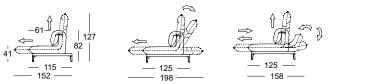

- Metal and wooden inner frame with integrated adjustment function.
- Seat and back from polyurethane foam in layers
- of varying density and hardness. Seat covered with a soft foam cover. The cover is guilted with nonwoven polyester laminated on both sides.
- Base frame in two variants and three surfaces:
- Square tubing in
- Textured paint silver
- Painted RAL 9017 (traffic black)
- Gloss-finish chrome
- Painted RAL 7022 (umbra grey)
- Diagonal leg in
- Textured paint silver
- Painted RAL 9017 (traffic black)
- Gloss-finish chrome
- Painted RAL 7022 (umbra grey)
- Seat height options 41 cm or 44 cm
- Version with electrical adjustment function: Stepless electric motor-powered adjustment

Seat heights available

Wave formation and depressions in the seat area are unavoidable, due to comfort and design reasons, even in high quality Rolf Benz upholstered furniture. All measurements are approximate.