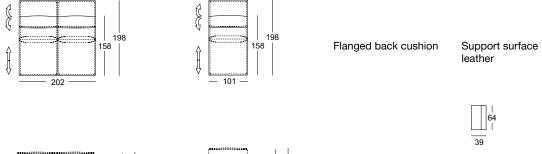

- Metal and wooden inner frame with integrated adjustment function.
- Seat and back from polyurethane foam in layers
- of varying density and hardness. Seat covered with a soft foam cover. The cover is guilted with nonwoven polyester laminated on both sides.
- Base frame in two variants and three surfaces:
- Square tubing in
- Textured paint silver
- Painted RAL 9017 (traffic black)
- Gloss-finish chrome
- Painted RAL 7022 (umbra grey)
- Diagonal leg in
- Textured paint silver
- Painted RAL 9017 (traffic black)
- Gloss-finish chrome
- Painted RAL 7022 (umbra grey)
- Seat height options 41 cm or 44 cm
- Version with electrical adjustment function: Stepless electric motor-powered adjustment

Seat heights available

Wave formation and depressions in the seat area are unavoidable, due to comfort and design reasons, even in high quality Rolf Benz upholstered furniture. All measurements are approximate.