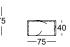

- Metal and wooden inner frame with integrated adjustment function.
- Seat and back from polyurethane foam in layers
- of varying density and hardness. Seat covered with a soft foam cover. The cover is guilted with nonwoven polyester laminated on both sides.
- Base frame in two variants and three surfaces:
- Square tubing in
- Textured paint silver
- Painted RAL 9017 (traffic black)
- Gloss-finish chrome
- Painted RAL 7022 (umbra grey)
- Diagonal leg in
- Textured paint silver
- Painted RAL 9017 (traffic black)
- Gloss-finish chrome
- Painted RAL 7022 (umbra grey)
- Seat height options 41 cm or 44 cm
- Version with electrical adjustment function: Stepless electric motor-powered adjustment

Seat heights available

Wave formation and depressions in the seat area are unavoidable, due to comfort and design reasons, even in high quality Rolf Benz upholstered furniture. All measurements are approximate.