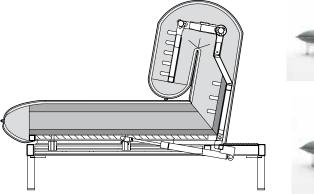

- Metal and wooden inner frame with integrated adjustment function.
- Seat and back from polyurethane foam in layers
- of varying density and hardness. Seat covered with a soft foam cover. The cover is guilted with nonwoven polyester laminated on both sides.
- Base frame in two variants and three surfaces:
- Square tubing in
- Textured paint silver
- Painted RAL 9017 (traffic black)
- Gloss-finish chrome
- Painted RAL 7022 (umbra grey)
- Diagonal leg in
- Textured paint silver
- Painted RAL 9017 (traffic black)
- Gloss-finish chrome
- Painted RAL 7022 (umbra grey)
- Seat height options 41 cm or 44 cm
- Version with electrical adjustment function: Stepless electric motor-powered adjustment