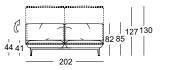

- Metal and wooden inner frame with integrated adjustment function.
- Seat and back from polyurethane foam in layers
- of varying density and hardness. Seat covered with a soft foam cover. The cover is guilted with nonwoven polyester laminated on both sides.
- Base frame in two variants and three surfaces:
- Square tubing in
- Textured paint silver
- Painted RAL 9017 (traffic black)
- Gloss-finish chrome
- Painted RAL 7022 (umbra grey)
- Diagonal leg in
- Textured paint silver
- Painted RAL 9017 (traffic black)
- Gloss-finish chrome
- Painted RAL 7022 (umbra grey)
- Seat height options 41 cm or 44 cm
- Version with electrical adjustment function: Stepless electric motor-powered adjustment

Seat heights available

Wave formation and depressions in the seat area are unavoidable, due to comfort and design reasons, even in high quality Rolf Benz upholstered furniture. All measurements are approximate.