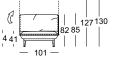

- Metal and wooden inner frame with integrated adjustment function.
- Seat and back from polyurethane foam in layers
- of varying density and hardness. Seat covered with a soft foam cover. The cover is guilted with nonwoven polyester laminated on both sides.
- Base frame in two variants and three surfaces:
- Square tubing in
- Textured paint silver
- Painted RAL 9017 (traffic black)
- Gloss-finish chrome
- Painted RAL 7022 (umbra grey)
- Diagonal leg in
- Textured paint silver
- Painted RAL 9017 (traffic black)
- Gloss-finish chrome
- Painted RAL 7022 (umbra grey)
- Seat height options 41 cm or 44 cm
- Version with electrical adjustment function: Stepless electric motor-powered adjustment

Seat heights available

Wave formation and depressions in the seat area are unavoidable, due to comfort and design reasons, even in high quality Rolf Benz upholstered furniture. All measurements are approximate.