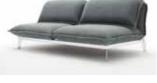

- Metal and wooden inner frame with integrated adjustment function.
- Seat and back from polyurethane foam in layers
- of varying density and hardness. Seat covered with a soft foam cover. The cover is guilted with nonwoven polyester laminated on both sides.
- Base frame in two variants and three surfaces:
- Square tubing in
- Textured paint silver
- Painted RAL 9017 (traffic black)
- Gloss-finish chrome
- Painted RAL 7022 (umbra grey)
- Diagonal leg in
- Textured paint silver
- Painted RAL 9017 (traffic black)
- Gloss-finish chrome
- Painted RAL 7022 (umbra grey)
- Seat height options 41 cm or 44 cm
- Version with electrical adjustment function: Stepless electric motor-powered adjustment