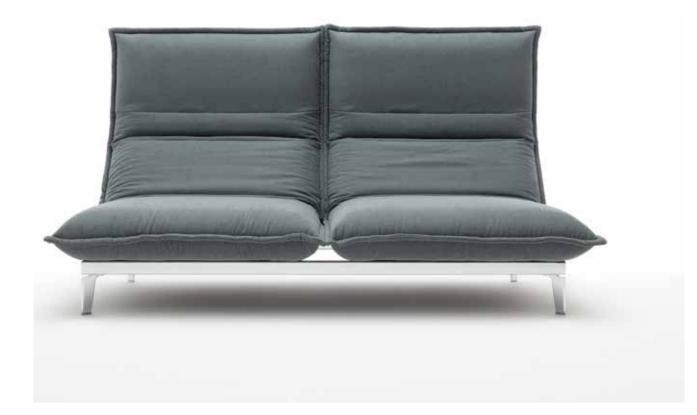

- Metal and wooden inner frame with integrated adjustment function.
- Seat and back from polyurethane foam in layers
- of varying density and hardness. Seat covered with a soft foam cover. The cover is guilted with nonwoven polyester laminated on both sides.
- Base frame in two variants and three surfaces:
- Square tubing in
- Textured paint silver
- Painted RAL 9017 (traffic black)
- Gloss-finish chrome
- Painted RAL 7022 (umbra grey)
- Diagonal leg in
- Textured paint silver
- Painted RAL 9017 (traffic black)
- Gloss-finish chrome
- Painted RAL 7022 (umbra grey)
- Seat height options 41 cm or 44 cm
- Version with electrical adjustment function: Stepless electric motor-powered adjustment