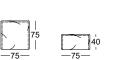

- Metal and wooden inner frame with integrated adjustment function.
- Seat and back from polyurethane foam in layers
- of varying density and hardness. Seat covered with a soft foam cover. The cover is guilted with nonwoven polyester laminated on both sides.
- Base frame in two variants and three surfaces:
- Square tubing in
- Textured paint silver
- Painted RAL 9017 (traffic black)
- Gloss-finish chrome
- Painted RAL 7022 (umbra grey)
- Diagonal leg in
- Textured paint silver
- Painted RAL 9017 (traffic black)
- Gloss-finish chrome
- Painted RAL 7022 (umbra grey)
- Seat height options 41 cm or 44 cm
- Version with electrical adjustment function: Stepless electric motor-powered adjustment

Seat heights available

Wave formation and depressions in the seat area are unavoidable, due to comfort and design reasons, even in high quality Rolf Benz upholstered furniture. All measurements are approximate.