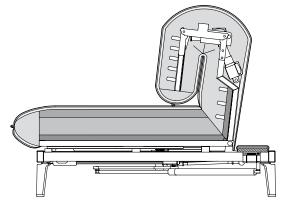

- Metal and wooden inner frame with integrated adjustment function.
- Seat and back from polyurethane foam in layers
- of varying density and hardness. Seat covered with a soft foam cover. The cover is guilted with nonwoven polyester laminated on both sides.
- Base frame in two variants and three surfaces:
- Square tubing in
- Textured paint silver
- Painted RAL 9017 (traffic black)
- Gloss-finish chrome
- Painted RAL 7022 (umbra grey)
- Diagonal leg in
- Textured paint silver
- Painted RAL 9017 (traffic black)
- Gloss-finish chrome
- Painted RAL 7022 (umbra grey)
- Seat height options 41 cm or 44 cm
- Version with electrical adjustment function: Stepless electric motor-powered adjustment