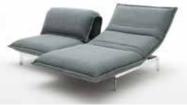

- Metal and wooden inner frame with integrated adjustment function.
- Seat and back from polyurethane foam in layers
- of varying density and hardness. Seat covered with a soft foam cover. The cover is guilted with nonwoven polyester laminated on both sides.
- Base frame in two variants and three surfaces:
- Square tubing in
- Textured paint silver
- Painted RAL 9017 (traffic black)
- Gloss-finish chrome
- Painted RAL 7022 (umbra grey)
- Diagonal leg in
- Textured paint silver
- Painted RAL 9017 (traffic black)
- Gloss-finish chrome
- Painted RAL 7022 (umbra grey)
- Seat height options 41 cm or 44 cm
- Version with electrical adjustment function: Stepless electric motor-powered adjustment









Seat heights available



Wave formation and depressions in the seat area are unavoidable, due to comfort and design reasons, even in high quality Rolf Benz upholstered furniture. All measurements are approximate.





Î

Longchair