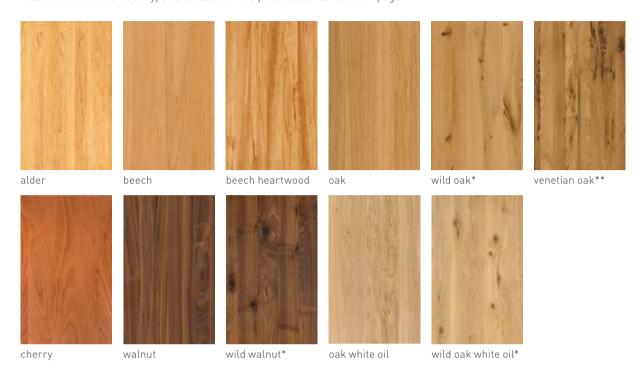

# types of wood

Unless stated otherwise, all wooden surfaces are finished with pure natural oil. A detailed list of the wood types available for this product can be found on page 1.

<sup>\*</sup>wild wood versions only available on fronts and table tops

<sup>\*\*</sup>venetian oak is only available on fronts