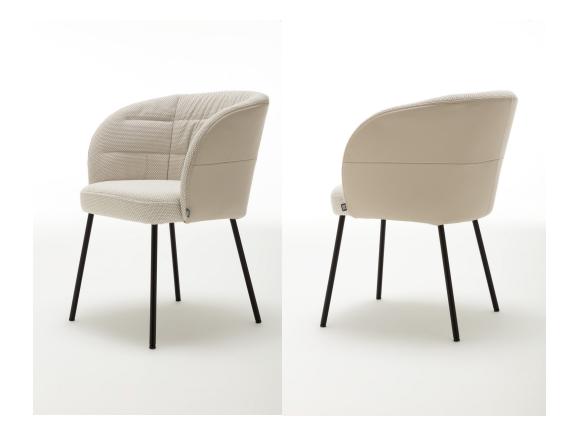

## ROLF BENZ 690 NOA

- Metal inner frame
- Elastic webbing
- Seat in high-quality cold foam
- Seat cover quilted underneath with non-woven polyester
- Back in polyurethane foam, built up in coordinated layers, varying in height, and firmness
- Back cover quilted with a composite non-woven/foam mat
- Body cover quilted underneath with non-woven polyester
- Four-leg metal, options: Smooth steel, powder-coated, matt
  - RAL 7022 Umbra grey
  - RAL 9017 Traffic black
- Due to the way the furniture is designed, and its comfort level,
  some wrinkles and sitting pressure indentations are inevitable,
  even in top quality Rolf Benz upholstered furniture.
  All dimensions are approximate.