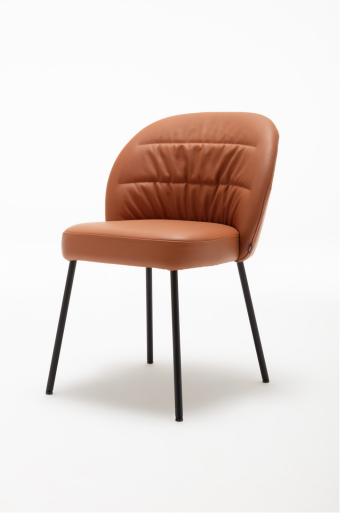

## ROLF BENZ 690 NOA

- Metal inner frame
- Elastic webbing
- Seat in high-quality cold foam
- Seat cover quilted underneath with non-woven polyester
- Back in polyurethane foam, built up in coordinated layers, varying in height, and firmness
- Back cover quilted with a composite non-woven/foam mat
- Body cover quilted underneath with non-woven polyester
- Four-leg metal, options: Smooth steel, powder-coated, matt
  - RAL 7022 Umbra grey
  - RAL 9017 Traffic black
- Due to the way the furniture is designed, and its comfort level,
  some wrinkles and sitting pressure indentations are inevitable,
  even in top quality Rolf Benz upholstered furniture.
  All dimensions are approximate.