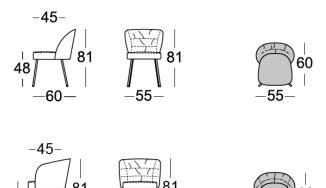

## ROLF BENZ 690 NOA

- Metal inner frame
- Elastic webbing
- Seat in high-quality cold foam
- Seat cover quilted underneath with non-woven polyester
- Back in polyurethane foam, built up in coordinated layers, varying in height, and firmness
- Back cover quilted with a composite non-woven/foam mat
- Body cover quilted underneath with non-woven polyester
- Four-leg metal, options: Smooth steel, powder-coated, matt
  - RAL 7022 Umbra grey
  - RAL 9017 Traffic black
- Due to the way the furniture is designed, and its comfort level,
  some wrinkles and sitting pressure indentations are inevitable,
  even in top quality Rolf Benz upholstered furniture.
  All dimensions are approximate.