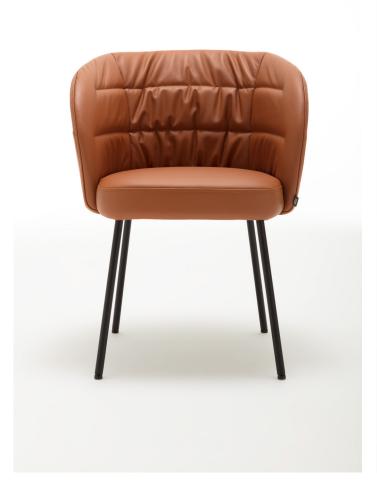

## ROLF BENZ 690 NOA

- Metal inner frame
- Elastic webbing
- Seat in high-quality cold foam
- Seat cover quilted underneath with non-woven polyester
- Back in polyurethane foam, built up in coordinated layers, varying in height, and firmness
- Back cover quilted with a composite non-woven/foam mat
- Body cover quilted underneath with non-woven polyester
- Four-leg metal, options: Smooth steel, powder-coated, matt
  - RAL 7022 Umbra grey
  - RAL 9017 Traffic black
- Due to the way the furniture is designed, and its comfort level,
  some wrinkles and sitting pressure indentations are inevitable,
  even in top quality Rolf Benz upholstered furniture.
  All dimensions are approximate.