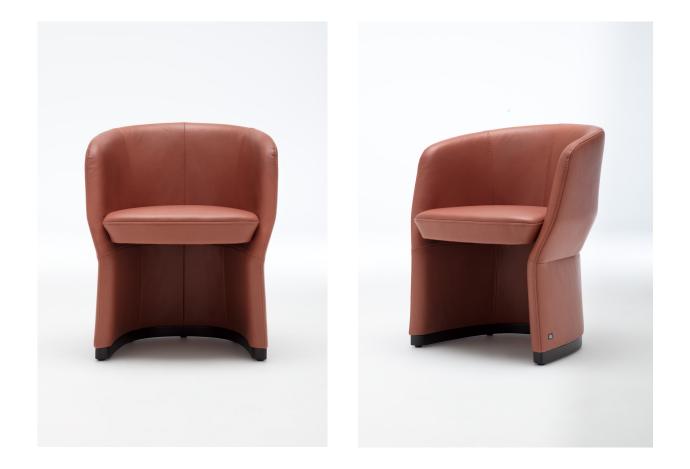

- Metal inner frame
- Seat support in wood materials
- Elastic webbing
- Seat in polyurethane foam, built up in coordinated layers varying in height and firmness
- Back with foam-moulded metal innerframe of soft foam
- Cover quilted underneath with non-woven polyester
- Leg version: Pedestal MDF varnished matt:
- hard castors (for soft floor coverings, such as carpets)
- soft castors (for hard floor coverings, e.g. parquet)

Due to the way the furniture is designed, and its comfort level, some wrinkles and sitting pressure indentations are inevitable, even in top quality Rolf Benz upholstered furniture. All dimensions are approximate.