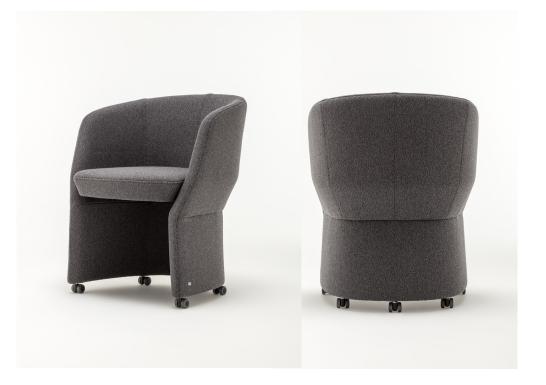

- Metal inner frame
- Seat support in wood materials
- Elastic webbing
- Seat in polyurethane foam, built up in coordinated layers varying in height and firmness
- Back with foam-moulded metal innerframe of soft foam
- Cover quilted underneath with non-woven polyester
- Leg version: Pedestal MDF varnished matt:
- hard castors (for soft floor coverings, such as carpets)
- soft castors (for hard floor coverings, e.g. parquet)