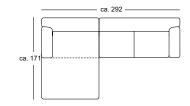

All dimensions are approximate.

Sectional sofa\*

Closing chair with fixed footstool\*

Corner sectional sofa with fixed footstool\*

Upholstered bench element

Footstool

Back cushion

ASS-PSZ 318/120 le ASO 318/172 ri

<sup>\*</sup>These elements are only shown in the left version. They are also available in the right version.