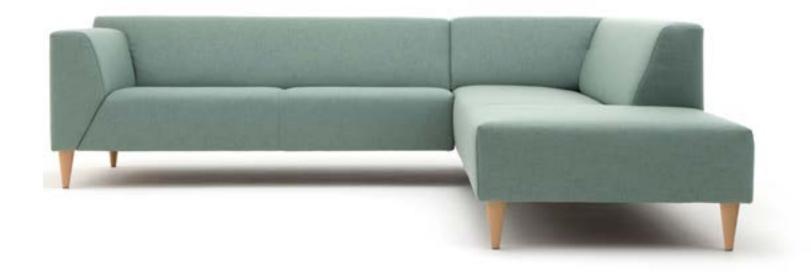

All dimensions are approximate.

Sectional sofa\*

Closing chair with fixed footstool\*

Corner sectional sofa with fixed footstool\*

Upholstered bench element

Footstool

Back cushion

ASS-PSZ 318/120 le ASO 318/172 ri