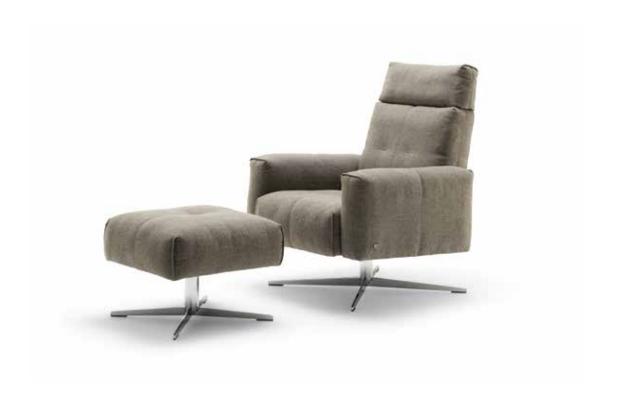

# TECHNICAL DATA

# ROLF BENZ 50





- Wooden inner frame
- Elastic webbing
- Coil spring unit

#### Lounge

- Seat in high-quality cold foam, covered with a downy-soft mat worked into ticking chambers and filled with foam rods and polyester fibres
- Back made of polyurethane foam, covered with a mat to achieve a down-like effect, which has chambers worked into it and is filled with foam rods and polyester fibres

#### **Lounge Plus**

- Seat made of high-quality cold foam, built up in layers and coordinated in different thicknesses and hardnesses with a polyester fleece covering
- Backrest made of polyurethane foam, covered with polyester fleece
- Star base 360° swivel mechanism optionally
- painted Traffic black RAL 9017
- matt chrome
- gloss chrome
- The armchair can be fitted with a rocking function
- Only for High ba