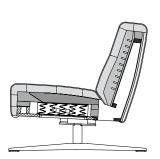

#### Lounge

- Seat in high-quality cold foam, covered with a downy-soft mat worked into ticking chambers and filled with foam rods and polyester fibres
- Back made of polyurethane foam, covered with a mat to achieve a down-like effect, which has chambers worked into it and is filled with foam rods and polyester fibres

#### Seating comfort "Lounge"

Headrest in polyurethane, covered with a downy-soft mat worked into ticking chambers and filled with foam rods and polyester fibres

- Seating comfort "Lounge plus"
- Headrest made of polyurethane foam, integrated in the covering made of polyester fleece
- Steplessly adjustable headrest, tilt action