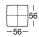

swivel mechanism optionally
- painted Traffic black RAL 9017
- matt chrome
- gloss chrome
- The armchair can be fitted with a rocking function
- Only for High backed armchairs

#### Seating comfort "Lounge"

Headrest in polyurethane, covered with a downy-soft mat worked into ticking chambers and filled with foam rods and polyester fibres

- Seating comfort "Lounge plus"
- Headrest made of polyurethane foam, integrated in the covering made of polyester fleece
- Steplessly adjustable headrest, tilt action

Wave formation and depressions in the seat area are unavoidable, due to comfort and design reasons, even in high quality Rolf Benz upholstered furniture.

All measurements are approximate.





Lounge Plus



Lounge



Lounge Plus





### Armchair





## High backed armchair

Footstool