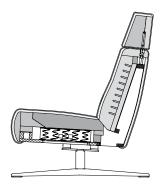

hane foam, covered with polyester fleece
- Star base 360° swivel mechanism optionally
- painted Traffic black RAL 9017
- matt chrome
- gloss chrome
- The armchair can be fitted with a rocking function
- Only for High backed armchairs

#### Seating comfort "Lounge"

Headrest in polyurethane, covered with a downy-soft mat worked into ticking chambers and filled with foam rods and polyester fibres

- Seating comfort "Lounge plus"
- Headrest made of polyurethane foam, integrated in the covering made of polyester fleece
- Steplessly adjustable headrest, tilt action

Wave formation and depressions in the seat area are unavoidable, due to comfort and design reasons, even in high quality Rolf Benz upholstered furniture.

All measurements are approximate.





Lounge Plus



Lounge



Lounge Plus





### Armchair





## High backed armchair

Footstool