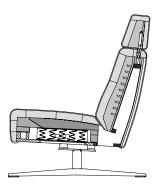

ade of polyurethane foam, covered with polyester fleece
- Star base 360° swivel mechanism optionally
- painted Traffic black RAL 9017
- matt chrome
- gloss chrome
- The armchair can be fitted with a rocking function
- Only for High backed armchairs

#### Seating comfort "Lounge"

Headrest in polyurethane, covered with a downy-soft mat worked into ticking chambers and filled with foam rods and polyester fibres

- Seating comfort "Lounge plus"
- Headrest made of polyurethane foam, integrated in the covering made of polyester fleece
- Steplessly adjustable headrest, tilt action

Wave formation and depressions in the seat area are unavoidable, due to comfort and design reasons, even in high quality Rolf Benz upholstered furniture.

All measurements are approximate.





Lounge Plus



Lounge



Lounge Plus





### Armchair





## High backed armchair

Footstool