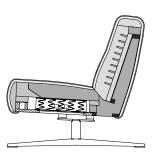

#### **Lounge Plus**

- Seat made of high-quality cold foam, built up in layers and coordinated in different thicknesses and hardnesses with a polyester fleece covering
- Backrest made of polyurethane foam, covered with polyester fleece
- Star base 360° swivel mechanism optionally
- painted Traffic black RAL 9017
- matt chrome
- gloss chrome
- The armchair can be fitted with a rocking function
- Only for High backed armchairs

#### Seating comfort "Lounge"

Headrest in polyurethane, covered with a downy-soft mat worked into ticking chambers and filled with foam rods and polyester fibres

- Seating comfort "Lounge plus"
- Headrest made of polyurethane foam, integrated in the covering made of polyester fleece
- Steplessly adjustable headrest, tilt action